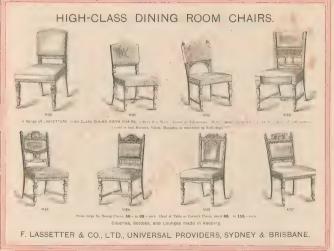

)     |
| 7 0 | 1         |         |          |         |       |        |      |         |       |         |             | 6157-015 | a strong | o estra    | a ced        | led corners so d | t ce roun | edger, ci | built 1  |          |
|     |           |         |          | 0       | 10    | £13    |      |         |       |         |             |          |          | beve       | detay rel al | THE SET, as      |           |           |          |          |

ANTAL AREAL AND THE RANGE OF TH







<sup>47 -</sup>















# Easy and Bix Small £18 18 0 SLekwood .68 17 6 (M19) EXTENDING DINING

A publicy 651- B providy 751

£30 15 0







#### The "LEIGHTON" Dining Room Suite.



F. LASSETTER & CO., LTD., UNIVERSAL PROVIDERS, SYDNEY & BRISBANE.

150.

200 .

400

... 63/-





- 59















## SIDEBOARDS.



(M89) FARLY ENDON PATTERNED SIDE. BOATO, in vit become Kaini Pine, statistic and failed as Walter, glass mirror parel ...nrk shell, "torned p. he real surmount, ...riged shell copleard, two drawers in 'Press, team tand etc.

|              |     | nft, wide<br>Gravs,<br>alm x i Sin.<br>60 - | gft 6in wide.<br>Glass,<br>gSin. x 8in.<br>67 6 | 4ft wode<br>Glass,<br>40m x 10m<br>85 |
|--------------|-----|---------------------------------------------|-------------------------------------------------|---------------------------------------|
| Jeder, Pine  |     | d                                           |                                                 |                                       |
| nside        |     | 70:-